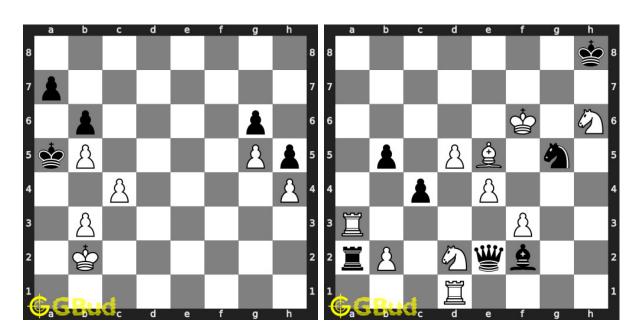

#### 45. Mate in 1 move

Level: easy, Next Move: White Solution: https://gbud.in/g9126j4

#### 46. Mate in 2 moves

Level: medium, Next Move: Black Solution: https://gbud.in/g9126j4

#### 47. Mate in 2 moves

Level: medium, Next Move: White Level: easy, Next Move: White Solution: https://gbud.in/g9126j4

#### 48. Mate in 1 move

Solution: https://gbud.in/g9126j4