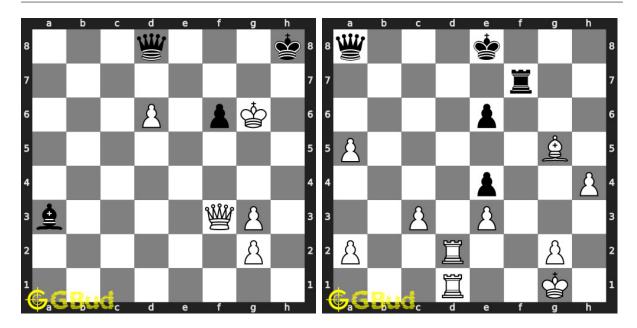

#### 41. Mate in 2 moves

Level: medium, Next Move: White Level: medium, Next Move: White Solution: https://gbud.in/g9126j4

#### 42. Mate in 2 moves

Solution: https://gbud.in/g9126j4

#### 43. Mate in 2 moves

Level: hard, Next Move: White Solution: https://gbud.in/g9126j4

#### 44. Mate in 1 move

Level: easy, Next Move: White Solution: https://gbud.in/g9126j4

#### 45. Mate in 1 move

Level: easy, Next Move: White Solution: https://gbud.in/g9126j4

#### 46. Mate in 2 moves

Level: medium, Next Move: Black Solution: https://gbud.in/g9126j4

#### 47. Mate in 2 moves

Level: medium, Next Move: White Level: easy, Next Move: White Solution: https://gbud.in/g9126j4

#### 48. Mate in 1 move

Solution: https://gbud.in/g9126j4

## 49. Mate in 3 moves

Level: hard, Next Move: White Solution: https://gbud.in/g9126j4

## 50. Mate in 2 moves

Level: easy, Next Move: White Solution: https://gbud.in/g9126j4

Figure 1: Solve other puzzles @ https://gbud.in/chsgppz