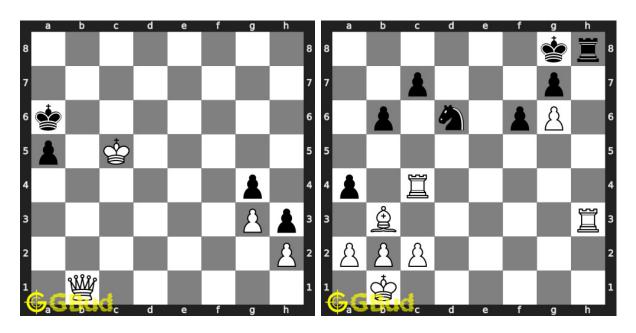

#### 41. Mate in 2 moves

Level: medium, Next Move: White Level: medium, Next Move: White Solution: https://gbud.in/g9126j4

#### 42. Mate in 2 moves

Solution: https://gbud.in/g9126j4

#### 43. Mate in 2 moves

Level: hard, Next Move: White Solution: https://gbud.in/g9126j4

#### 44. Mate in 1 move

Level: easy, Next Move: White Solution: https://gbud.in/g9126j4