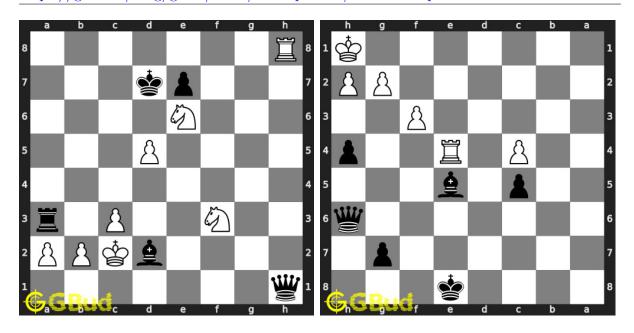

## 49. Mate in 3 moves

Level: hard, Next Move: White Solution: https://gbud.in/g9126j4

## 50. Mate in 2 moves

Level: easy, Next Move: White Solution: https://gbud.in/g9126j4

Figure 1: Solve other puzzles @ https://gbud.in/chsgppz